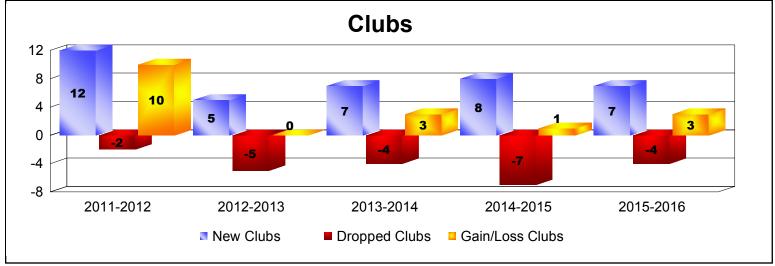

District 324B2 As of June 2016 Cumulative

| Year      | New<br>Clubs | Dropped<br>Clubs | Gain/<br>Loss<br>Clubs | New<br>Members | Charter<br>Members | Reinstate<br>Members | Transfer<br>Members | Total<br>Member<br>Added | Total<br>Members<br>Dropped | Gain/<br>Loss<br>Members |
|-----------|--------------|------------------|------------------------|----------------|--------------------|----------------------|---------------------|--------------------------|-----------------------------|--------------------------|
| 2011-2012 | 12           | -2               | 10                     | 927            | 323                | 42                   | 8                   | 1300                     | -904                        | 396                      |
| 2012-2013 | 5            | -5               | 0                      | 894            | 153                | 98                   | 3                   | 1148                     | -1109                       | 39                       |
| 2013-2014 | 7            | -4               | 3                      | 562            | 239                | 48                   | 23                  | 872                      | -1059                       | -187                     |
| 2014-2015 | 8            | -7               | 1                      | 854            | 243                | 74                   | 55                  | 1226                     | -941                        | 285                      |
| 2015-2016 | 7            | -4               | 3                      | 821            | 197                | 27                   | 9                   | 1054                     | -953                        | 101                      |
| Average   | 8            | -4               | 3                      | 812            | 231                | 58                   | 20                  | 1120                     | -993                        | 127                      |