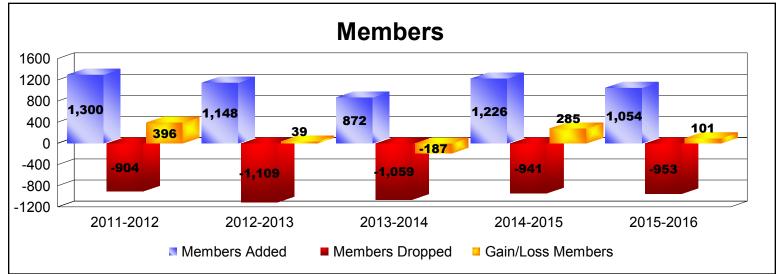

District 324B2 As of June 2016 Cumulative

| Year      | New<br>Clubs | Dropped<br>Clubs | Gain/<br>Loss<br>Clubs | New<br>Members | Charter<br>Members | Reinstate<br>Members | Transfer<br>Members | Total<br>Member<br>Added | Total<br>Members<br>Dropped | Gain/<br>Loss<br>Members |
|-----------|--------------|------------------|------------------------|----------------|--------------------|----------------------|---------------------|--------------------------|-----------------------------|--------------------------|
| 2011-2012 | 12           | -2               | 10                     | 927            | 323                | 42                   | 8                   | 1300                     | -904                        | 396                      |
| 2012-2013 | 5            | -5               | 0                      | 894            | 153                | 98                   | 3                   | 1148                     | -1109                       | 39                       |
| 2013-2014 | 7            | -4               | 3                      | 562            | 239                | 48                   | 23                  | 872                      | -1059                       | -187                     |
| 2014-2015 | 8            | -7               | 1                      | 854            | 243                | 74                   | 55                  | 1226                     | -941                        | 285                      |
| 2015-2016 | 7            | -4               | 3                      | 821            | 197                | 27                   | 9                   | 1054                     | -953                        | 101                      |
| Average   | 8            | -4               | 3                      | 812            | 231                | 58                   | 20                  | 1120                     | -993                        | 127                      |